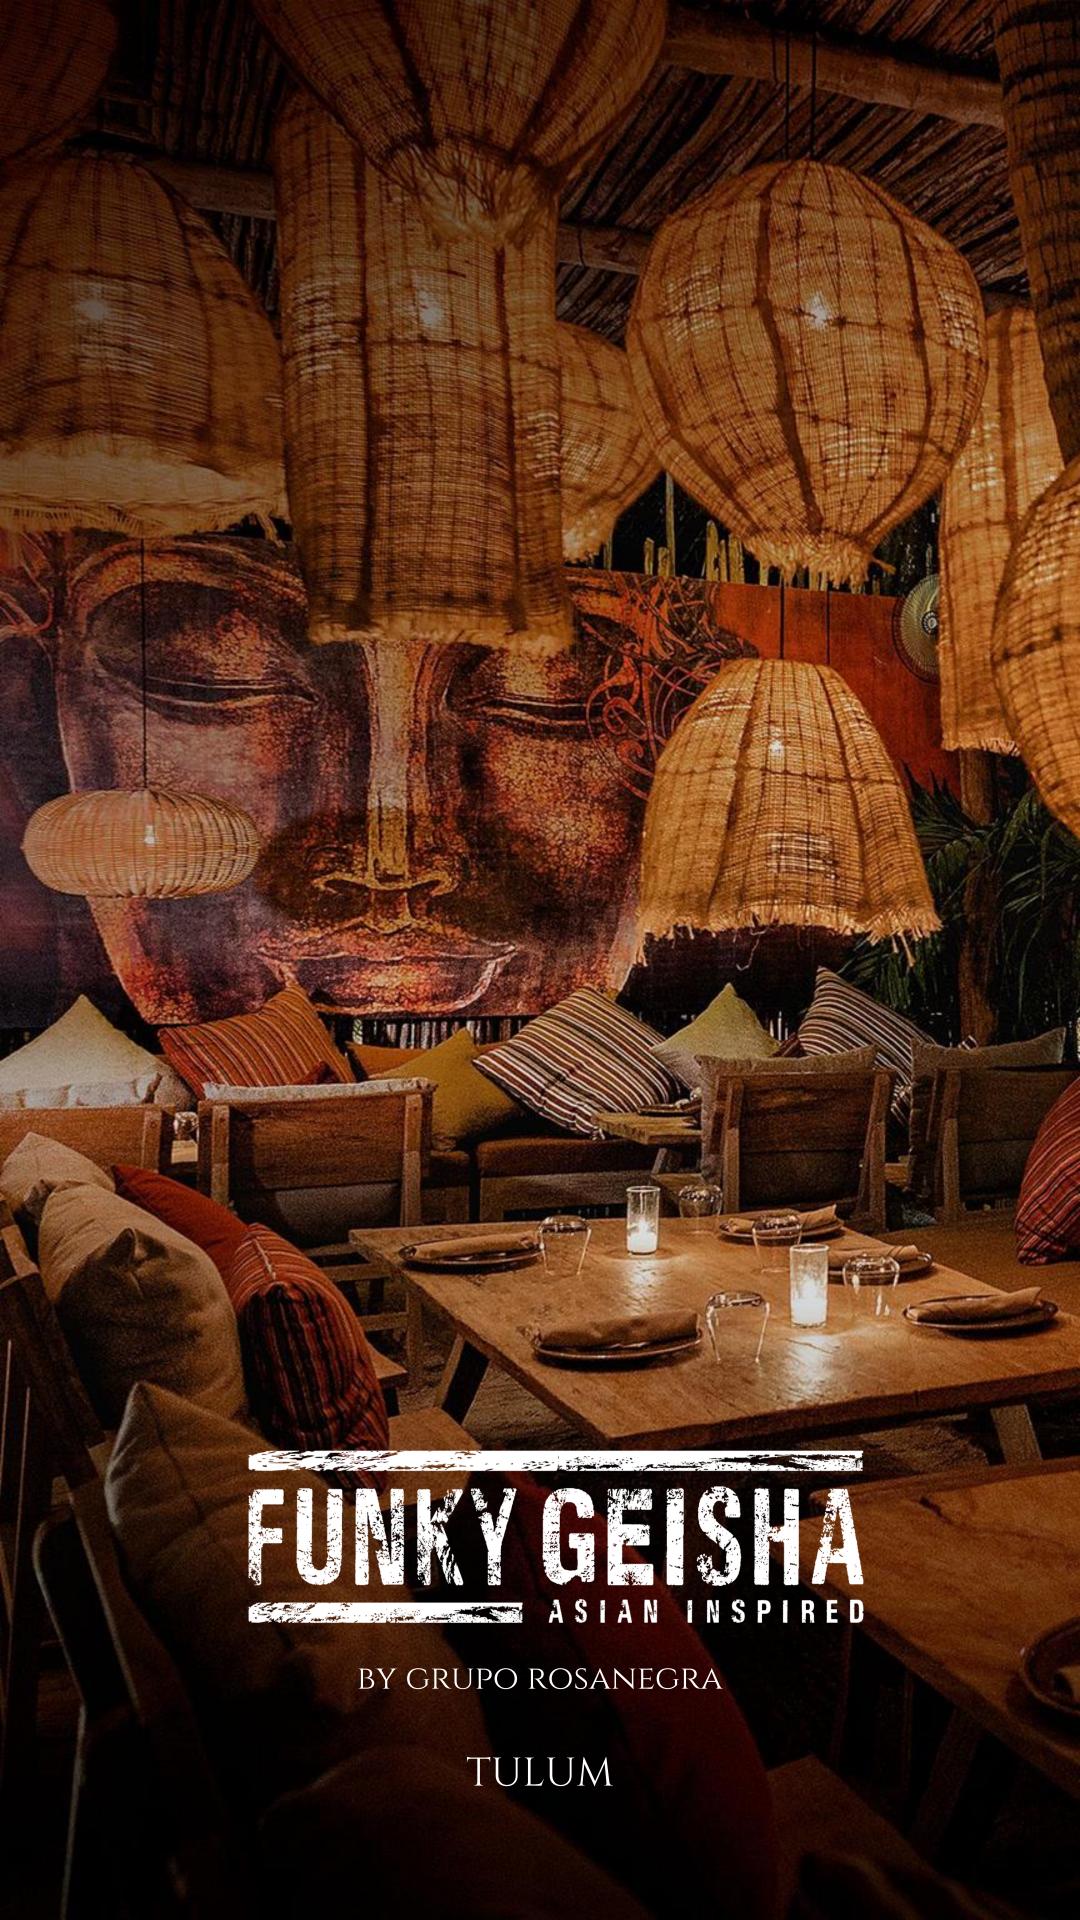

Funky Geisha offers outdoor spaces with a relaxed and bohemian style, which invites you to enjoy a mystical experience to the rhythm of the amazing Taiko Drums show both in Cancun and Los Cabos, you can also enjoy vibrant nights with sparklers in Tulum, which They will fill you with energy and excitement.